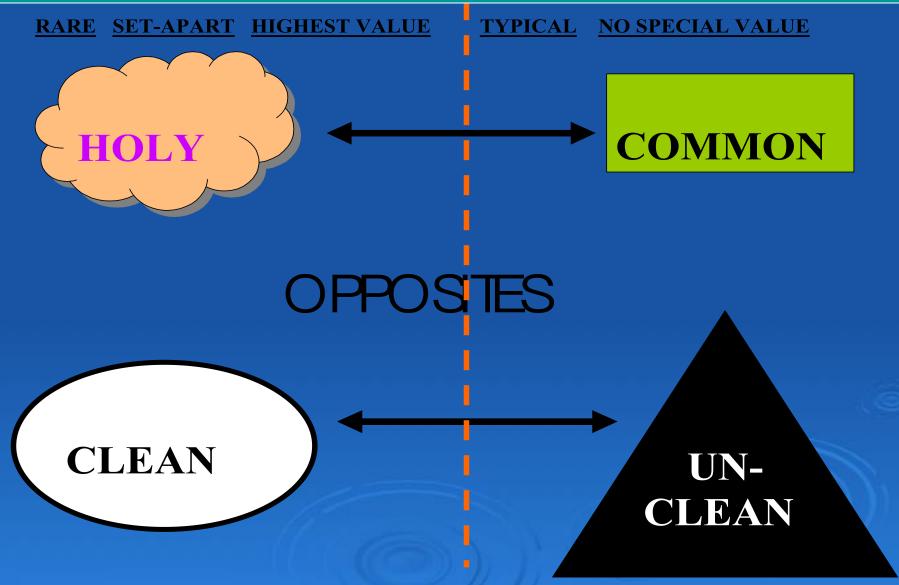

#### ISRAEL IS TO <u>DISTINGUISH</u> THE CLEAN FROM THE UNCLEAN HEBREW "BADAL" means <u>to separate</u> YEHOVEH DIVIDES, ELECTS, AND SEPARATES