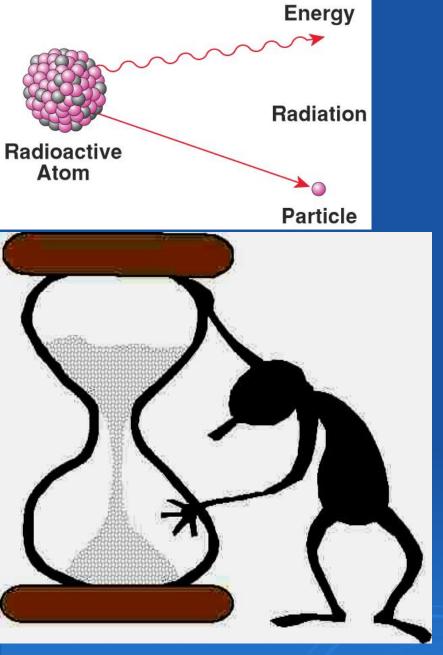

# TIME MEASURES THE DECAY OF OUR UNIVERSE

- Everything in our Universe is getting old
- Without decay, there is no time

In order for something to decay, it must be physical SATAN'S FALL
TIME BEGINS
PHYSICAL THINGS BEGIN
TO DECAY
Humans and(?) Living
Creatures did not yet exist