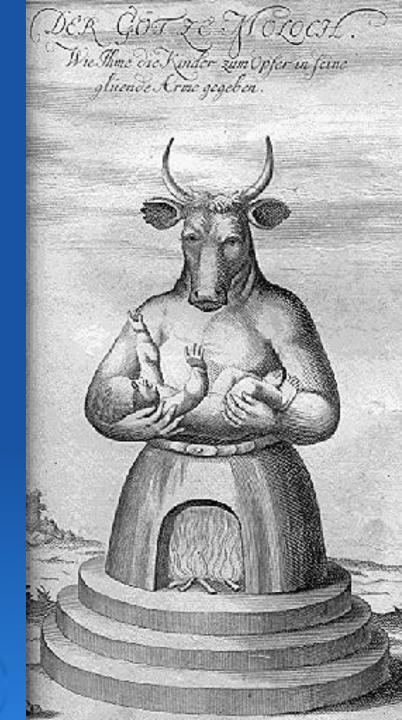

#### GOD TRANSFERRING CONTROL OF THE LAND FROM CANAANITES TO ISRAELITES

- REASON: "....they did all these things which I detested....."
- IF Israel behaves as the Canaanites did: "...then the Iand will vomit you out...."
- Within 500 years, Israel will be exiled for exactly that!
- King Solomon will bow to Molech, as will Kings Manasseh and Ammon
- Israel constantly flirted with false gods